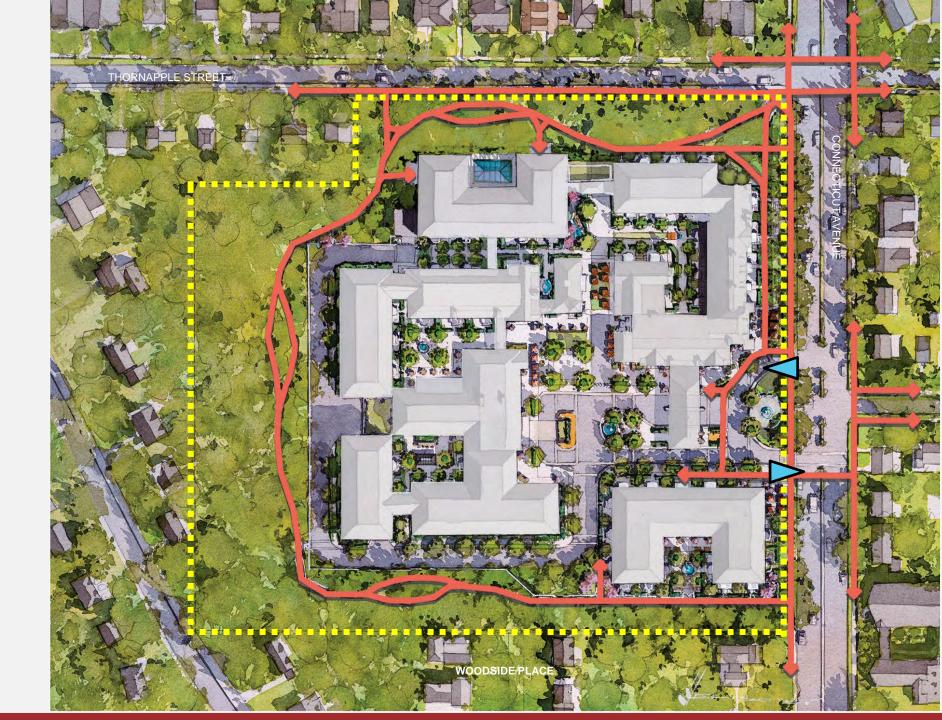

#### SITE PLAN

#### WHAT HAS THE TOWN OF CHEVY CHASE IDENTIFIED AS ITS TOP PRIORITIES?

Traffic Management

Avoid introducing traffic cutthroughs

Primary ingress/egress on Connecticut Avenue Forest Conservation

Preservation of existing tree canopy

Forest walking path on west side of campus

**Recreational Amenities** 

Add shared community

recreational amenities

**Open Space** 

Maintain open space

Utilize open space as a shared community asset

Summary of 9/30/21 Letter