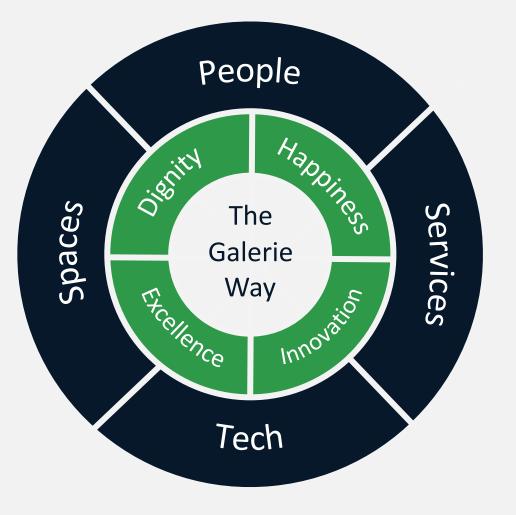

#### WHAT GUIDES GALERIE'S VISION FOR COMMUNITY DEVELOPMENT?

Building blocks and guiding values critical to building Health Sustainability Communities:

#### WHAT DOES A HEALTH SUSTAINABILITY COMMUNITY LOOK LIKE?

Shaped by community values to support community needs

• Example: Dignity

4 Foundational Components of of Health Sustainability Communities:

- Space
- Service
- Tech
- People