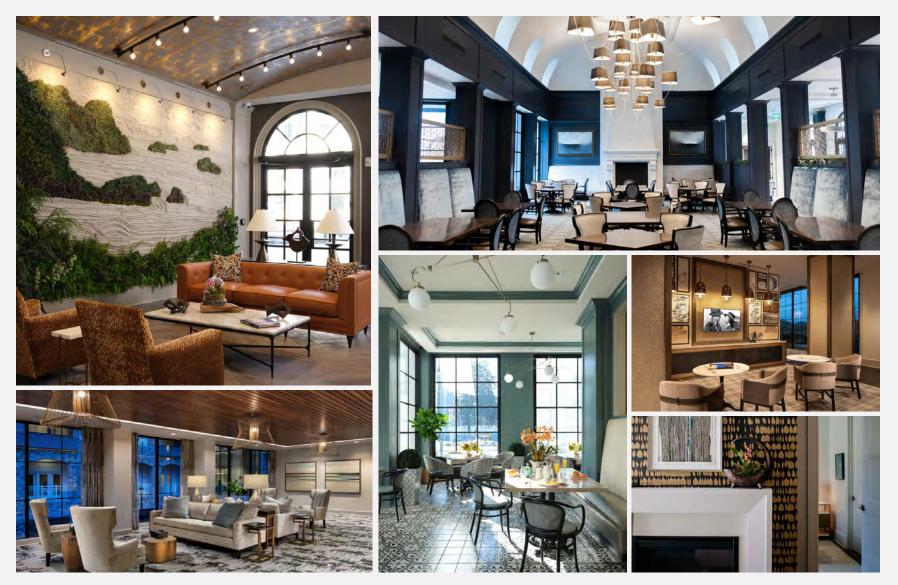

LERIE + COMMUNITY THREE

LIVING

Leading Senior Health Sustainability Community Developer, Manager, and Owner DC-based Full-service Real Estate Development Expert

Engineer

Legal

SOLTESZ



Architect



## WHO IS GALERIE LIVING AND WHAT IS THEIR VISION FOR COMMUNITY HEALTH ECOSYSTEMS?



#### WHAT GUIDES GALERIE'S VISION FOR COMMUNITY DEVELOPMENT?

Building blocks and guiding values critical to building Health Sustainability Communities:





#### WHAT DOES A HEALTH SUSTAINABILITY COMMUNITY LOOK LIKE?

Shaped by community values to support community needs

• Example: Dignity

4 Foundational Components of of Health Sustainability Communities:

- Space
- Service
- Tech
- People



### WHAT ARE EXAMPLES OF EXISTING GALERIE COMMUNITIES & HOW DO THEY REFLECT THEIR SURROUNDING NEIGHBORHOODS?



#### WHAT IS THE PROJECT TIMELINE?



#### WHAT HAS THE TOWN OF CHEVY CHASE IDENTIFIED AS ITS TOP PRIORITIES?



Traffic Management

Avoid introducing traffic cutthroughs

Primary ingress/egress on Connecticut Avenue Forest Conservation

Preservation of existing tree canopy

Forest walking path on west side of campus

**Recreational Amenities** 

Add shared community

recreational amenities

**Open Space** 

Maintain open space

Utilize open space as a shared community asset

Summary of 9/30/21 Letter

#### HOW DOES THE REDEVELOPMENT FIT INTO THE REGION?

Infill location with existing infrastructure



#### EXISTING CONDITIONS PLAN



#### SITE PLAN



#### OPEN SPACE PLAN



#### EXISTING TREE CANOPY PRESERVATION



#### CHARACTER AND STYLE PRECEDENTS



#### VIEW FROM CONNECTICUT AVENU