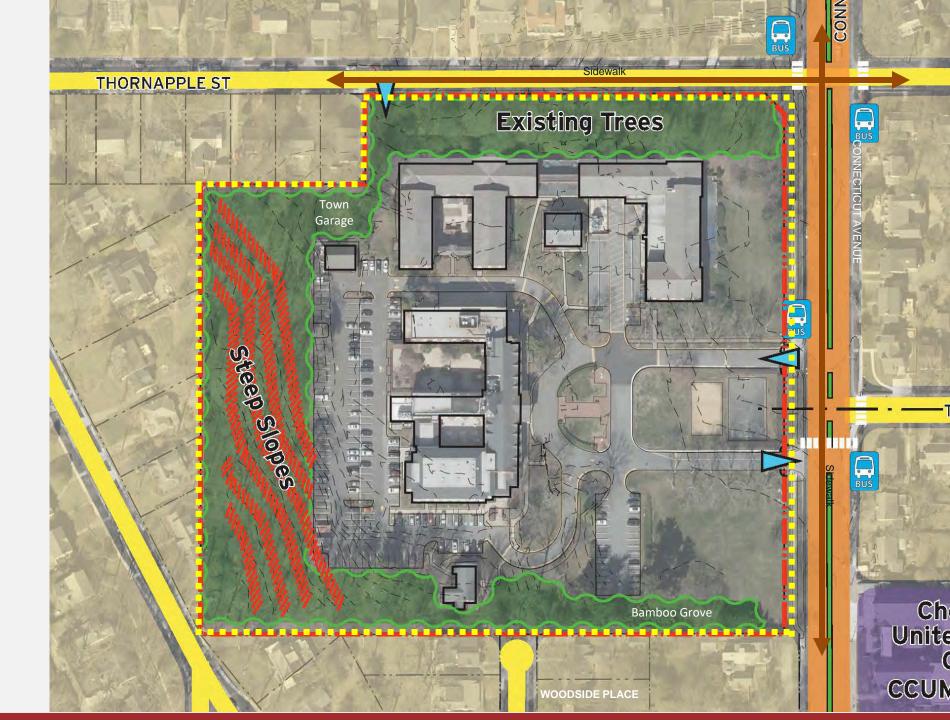

unities:

- Space
- Service
- Tech
- People



### WHAT ARE EXAMPLES OF EXISTING GALERIE COMMUNITIES & HOW DO THEY REFLECT THEIR SURROUNDING NEIGHBORHOODS?



#### WHAT IS THE PROJECT TIMELINE?



#### WHAT HAS THE TOWN OF CHEVY CHASE IDENTIFIED AS ITS TOP PRIORITIES?



Traffic Management

Avoid introducing traffic cutthroughs

Primary ingress/egress on Connecticut Avenue Forest Conservation

Preservation of existing tree canopy

Forest walking path on west side of campus

**Recreational Amenities** 

Add shared community

recreational amenities

**Open Space** 

Maintain open space

Utilize open space as a shared community asset

Summary of 9/30/21 Letter

#### HOW DOES THE REDEVELOPMENT FIT INTO THE REGION?

Infill location with existing infrastructure



#### EXISTING CONDITIONS PLAN



#### SITE PLAN



#### OPEN SPACE PLAN



#### EXISTING TREE CANOPY PRESERVATION



#### CHARACTER AND STYLE PRECEDENTS



#### VIEW FROM CONNECTICUT AVENUE

IMAGEOR

1000

19

1%

#### VIEW OF CENTRAL PLAZA





#### Thank you, Town of Chevy Chase.