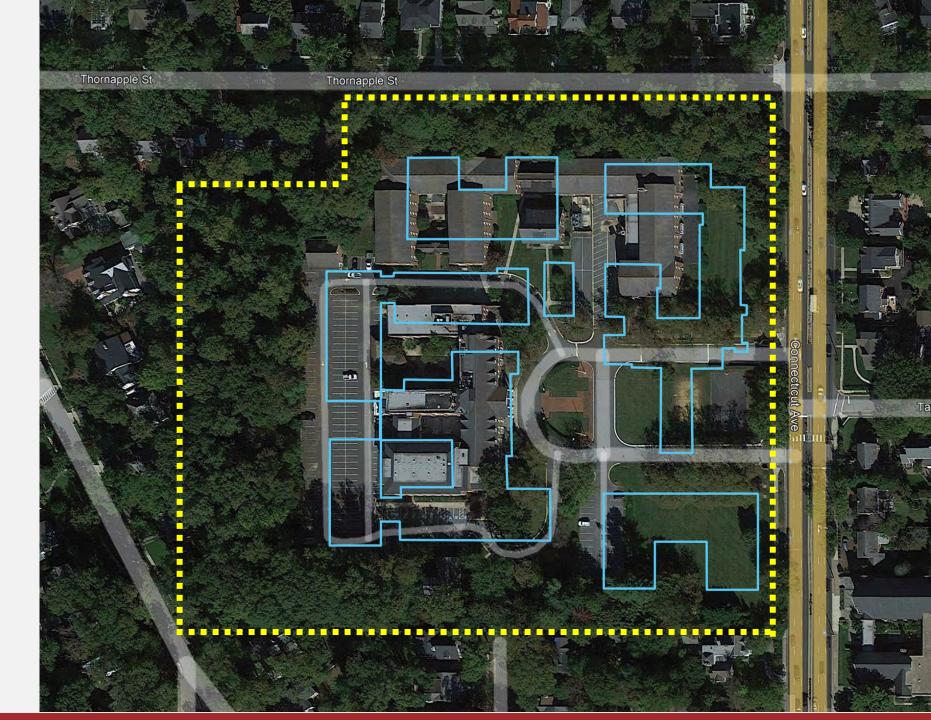

ERIE COMMUNITIES & HOW DO THEY REFLECT THEIR SURROUNDING NEIGHBORHOODS?



#### WHAT IS THE PROJECT TIMELINE?



#### WHAT HAS THE TOWN OF CHEVY CHASE IDENTIFIED AS ITS TOP PRIORITIES?



Traffic Management

Avoid introducing traffic cutthroughs

Primary ingress/egress on Connecticut Avenue Forest Conservation

Preservation of existing tree canopy

Forest walking path on west side of campus

**Recreational Amenities** 

Add shared community

recreational amenities

**Open Space** 

Maintain open space

Utilize open space as a shared community asset

Summary of 9/30/21 Letter

#### HOW DOES THE REDEVELOPMENT FIT INTO THE REGION?

Infill location with existing infrastructure



#### EXISTING CONDITIONS PLAN



#### SITE PLAN



#### OPEN SPACE PLAN



#### EXISTING TREE CANOPY PRESERVATION



#### CHARACTER AND STYLE PRECEDENTS



#### VIEW FROM CONNECTICUT AVENUE

IMAGEOR

1000

19

1%

#### VIEW OF CENTRAL PLAZA





#### Thank you, Town of Chevy Chase.