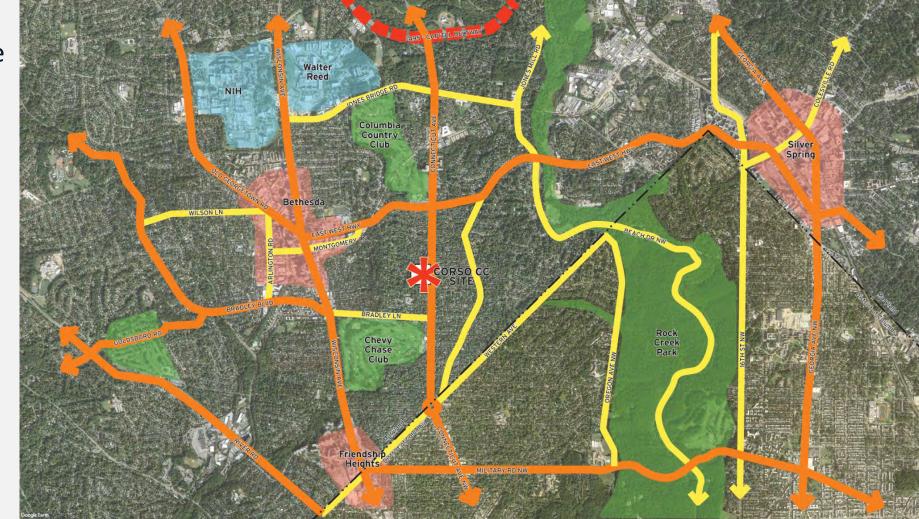

#### HOW DOES THE REDEVELOPMENT FIT INTO THE REGION?

Infill location with existing infrastructure