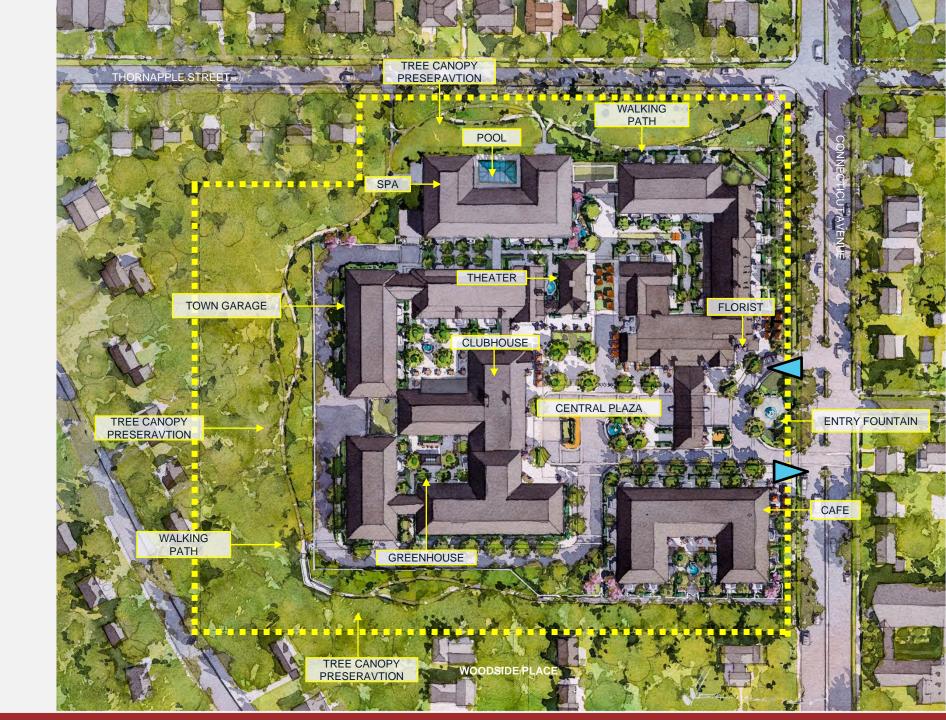

- Service
- Tech
- People



### WHAT ARE EXAMPLES OF EXISTING GALERIE COMMUNITIES & HOW DO THEY REFLECT THEIR SURROUNDING NEIGHBORHOODS?



#### WHAT IS THE PROJECT TIMELINE?



#### WHAT HAS THE TOWN OF CHEVY CHASE IDENTIFIED AS ITS TOP PRIORITIES?



Traffic Management

Avoid introducing traffic cutthroughs

Primary ingress/egress on Connecticut Avenue Forest Conservation

Preservation of existing tree canopy

Forest walking path on west side of campus

**Recreational Amenities** 

Add shared community

recreational amenities

**Open Space** 

Maintain open space

Utilize open space as a shared community asset

Summary of 9/30/21 Letter

#### HOW DOES THE REDEVELOPMENT FIT INTO THE REGION?

Infill location with existing infrastructure



#### EXISTING CONDITIONS PLAN



#### SITE PLAN



#### OPEN SPACE PLAN



#### EXISTING TREE CANOPY PRESERVATION



#### CHARACTER AND STYLE PRECEDENTS



#### VIEW FROM CONNECTICUT AVENUE

IMAGEOR

1000

19

1%

#### VIEW OF CENTRAL PLAZA





#### Thank you, Town of Chevy Chase.